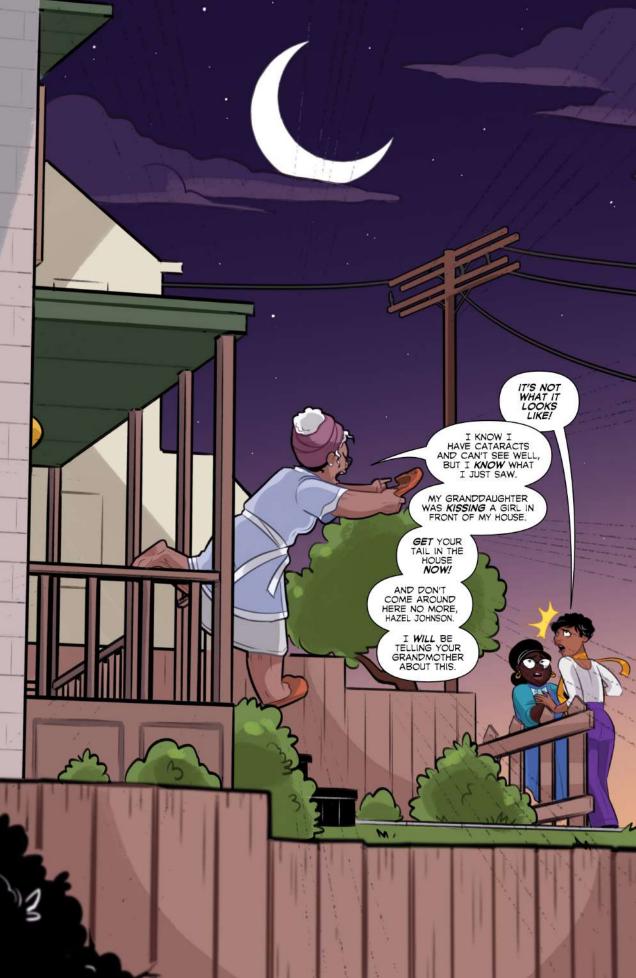

To everyone who supported our story of grandmothers in love, THANK YOU!

YOU made *Bingo Love* the success it is!

Take a trip through time with Hazel Johnson and Mari McCray as they fall in love at church bingo in 1963, break up because of pressure from their families, and reunite nearly fifty years later!