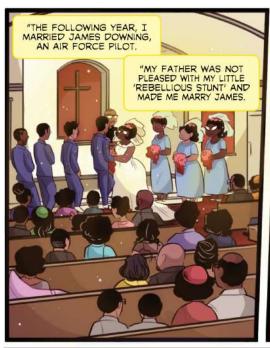

To everyone who supported our story of grandmothers in love, THANK YOU!

YOU made *Bingo Love* the success it is!

Take a trip through time with Hazel Johnson and Mari McCray as they fall in love at church bingo in 1963, break up because of pressure from their families, and reunite nearly fifty years later!